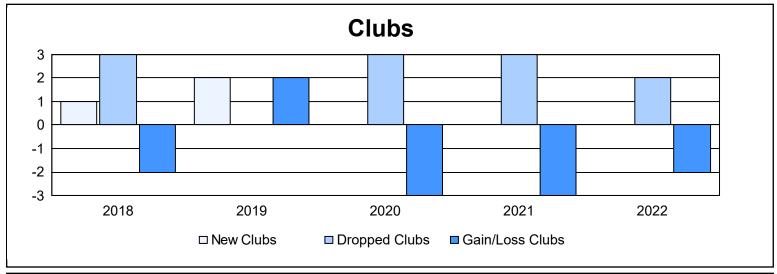

District LD 3 As of June 2022 Cumulative

| Year      | New<br>Clubs | Dropped<br>Clubs | Gain/<br>Loss<br>Clubs | New<br>Members | Charter<br>Members | Reinstate<br>Members | Transfer<br>Members | Total<br>Member<br>Added | Total<br>Members<br>Dropped | Gain/<br>Loss<br>Members |
|-----------|--------------|------------------|------------------------|----------------|--------------------|----------------------|---------------------|--------------------------|-----------------------------|--------------------------|
| 2017-2018 | 1            | 3                | -2                     | 161            | 35                 | 10                   | 16                  | 222                      | 259                         | -37                      |
| 2018-2019 | 2            | 0                | 2                      | 192            | 46                 | 15                   | 3                   | 256                      | 172                         | 84                       |
| 2019-2020 | 0            | 3                | -3                     | 145            | 0                  | 3                    | 9                   | 157                      | 261                         | -104                     |
| 2020-2021 | 0            | 3                | -3                     | 97             | 1                  | 12                   | 2                   | 112                      | 227                         | -115                     |
| 2021-2022 | 0            | 2                | -2                     | 131            | 0                  | 10                   | 7                   | 148                      | 220                         | -72                      |
| Average   | 1            | 2                | -2                     | 145            | 16                 | 10                   | 7                   | 179                      | 228                         | -49                      |